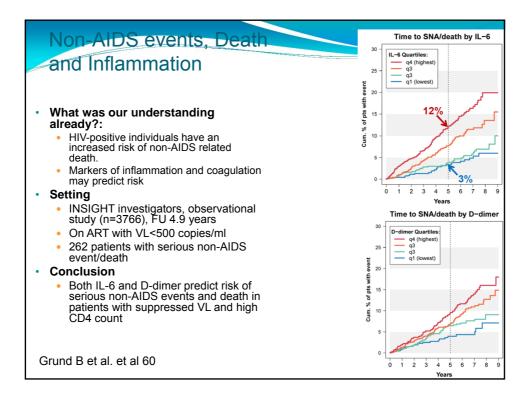

13





14









## BHIVA 'Best of CROI' Working Party 2013

- Dr A Apoola, Royal Derby Hospital
- Dr D Asboe, Chelsea and Westminster Hospital, London
- Dr S Bhagani, Royal Free Hospital, London
- Dr D Chadwick, James cook University Hospital, Middlesbrough
- Dr D Churchill, Royal Sussex County Hospital, Brighton
- Dr P Collini, Sheffield Teaching Hospitals NHS Trust
- Dr S Das, Coventry and Warwickshire Hospital
- Dr D Dockrell, Royal Hallamshire Hospital, Sheffield
- Dr MJ Fisher, Royal Sussex County Hospital, Brighton
- Dr A Freeman, Cardiff University School of Medicine
- Dr A Garcia-Diaz, Royal Free Hospital, London
- Dr M Gompels, North Bristol NHS Trust
- Dr J Greig, Royal Hallamshire Hospital, Sheffield

- Dr R Gupta, University College L