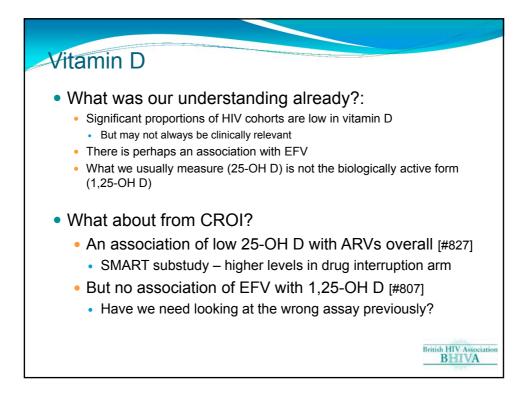

13





14









## BHIVA 'Best of CROI' Working Party 2013

- Dr A Apoola, Royal Derby Hospital
- Dr D Asboe, Chelsea and Westminster Hospital, London
- Dr S Bhagani, Royal Free Hospital, London
- Dr D Chadwick, James cook University Hospital, Middlesbrough
- Dr D Churchill, Royal Sussex County Hospital, Brighton
- Dr P Collini, Sheffield Teaching Hospitals NHS Trust
- Dr S Das, Coventry and Warwickshire Hospital
- Dr D Dockrell, Royal Hallamshire Hospital, Sheffield
- Dr MJ Fisher, Royal Sussex County Hospital, Brighton
- Dr A Freeman, Cardiff University School of Medicine
- Dr A Garcia-Diaz, Royal Free Hospital, London
- Dr M Gompels, North Bristol NHS Trust
- Dr J Greig, Royal Hallamshire Hospital, Sheffield

- Dr R Gupta, University College London
- Prof S