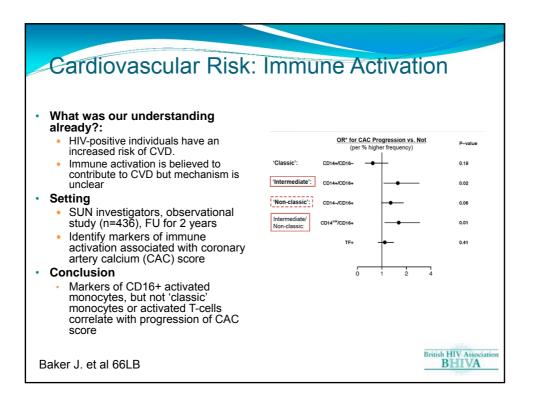

13





14









## BHIVA 'Best of CROI' Working Party 2013

- Dr A Apoola, Royal Derby Hospital
- Dr D Asboe, Chelsea and Westminster Hospital, London
- Dr S Bhagani, Royal Free Hospital, London
- Dr D Chadwick, James cook University Hospital, Middlesbrough
- Dr D Churchill, Royal Sussex County Hospital, Brighton
- Dr P Collini, Sheffield Teaching Hospitals NHS Trust
- Dr S Das, Coventry and Warwickshire Hospital
- Dr D Dockrell, Royal Hallamshire Hospital, Sheffield
- Dr MJ Fisher, Royal Sussex County Hospital, Brighton
- Dr A Freeman, Cardiff University School of Medicine
- Dr A Garcia-Diaz, Royal Free Hospital, London
- Dr M Gompels, North Bristol NHS Trust
- Dr J Greig, Royal Hallamshire Hospital, Sheffield

- Dr R Gupta, University College