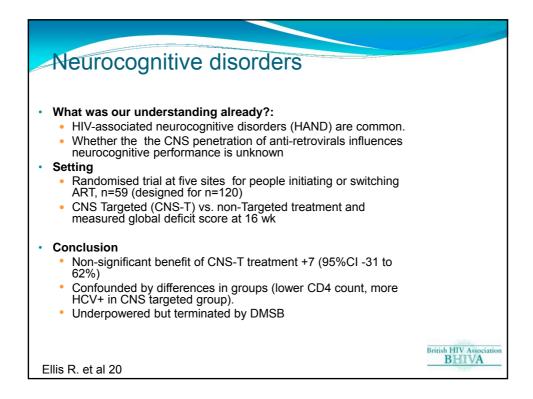

13





14









## BHIVA 'Best of CROI' Working Party 2013

- Dr A Apoola, Royal Derby Hospital
- Dr D Asboe, Chelsea and Westminster Hospital, London
- Dr S Bhagani, Royal Free Hospital, London
- Dr D Chadwick, James cook University Hospital, Middlesbrough
- Dr D Churchill, Royal Sussex County Hospital, Brighton
- Dr P Collini, Sheffield Teaching Hospitals NHS Trust
- Dr S Das, Coventry and Warwickshire Hospital
- Dr D Dockrell, Royal Hallamshire Hospital, Sheffield
- Dr MJ Fisher, Royal Sussex County Hospital, Brighton
- Dr A Freeman, Cardiff University School of Medicine
- Dr A Garcia-Diaz, Royal Free Hospital, London
- Dr M Gompels, North Bristol NHS Trust
- Dr J Greig, Royal Hallamshire Hospital, Sheffield

- Dr R Gupta, University College London
- Prof S Khoo, University of