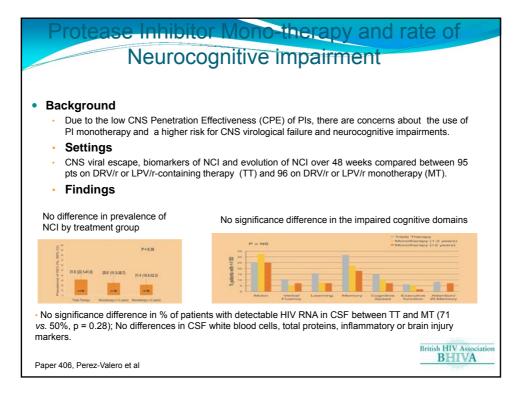

13





14









## BHIVA 'Best of CROI' Working Party 2013

- Dr A Apoola, Royal Derby Hospital
- Dr D Asboe, Chelsea and Westminster Hospital, London
- Dr S Bhagani, Royal Free Hospital, London
- Dr D Chadwick, James cook University Hospital, Middlesbrough
- Dr D Churchill, Royal Sussex County Hospital, Brighton
- Dr P Collini, Sheffield Teaching Hospitals NHS Trust
- Dr S Das, Coventry and Warwickshire Hospital
- Dr D Dockrell, Royal Hallamshire Hospital, Sheffield
- Dr MJ Fisher, Royal Sussex County Hospital, Brighton
- Dr A Freeman, Cardiff University School of Medicine
- Dr A Garcia-Diaz, Royal Free Hospital, London
- Dr M Gompels, North Bristol NHS Trust
- Dr J Greig, Royal Hallamshire Hospital, Sheffield

- Dr R Gupta, University College London
- Prof S Khoo, University of Liverpool
- Prof C Le