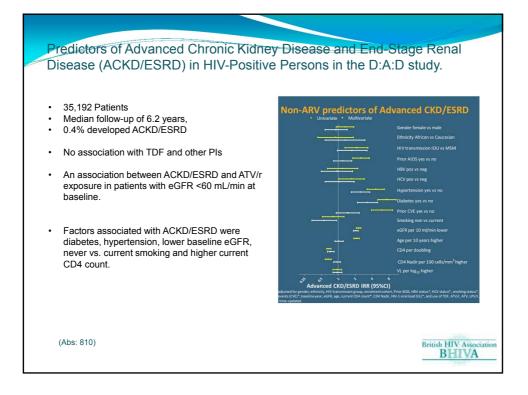

13





14









## BHIVA 'Best of CROI' Working Party 2013

- Dr A Apoola, Royal Derby Hospital
- Dr D Asboe, Chelsea and Westminster Hospital, London
- Dr S Bhagani, Royal Free Hospital, London
- Dr D Chadwick, James cook University Hospital, Middlesbrough
- Dr D Churchill, Royal Sussex County Hospital, Brighton
- Dr P Collini, Sheffield Teaching Hospitals NHS Trust
- Dr S Das, Coventry and Warwickshire Hospital
- Dr D Dockrell, Royal Hallamshire Hospital, Sheffield
- Dr MJ Fisher, Royal Sussex County Hospital, Brighton
- Dr A Freeman, Cardiff University School of Medicine
- Dr A Garcia-Diaz, Royal Free Hospital, London
- Dr M Gompels, North Bristol NHS Trust
- Dr J Greig, Royal Hallamshire Hospital, Sheffield

- Dr R Gupta, University College London
- Prof S Khoo, Uni