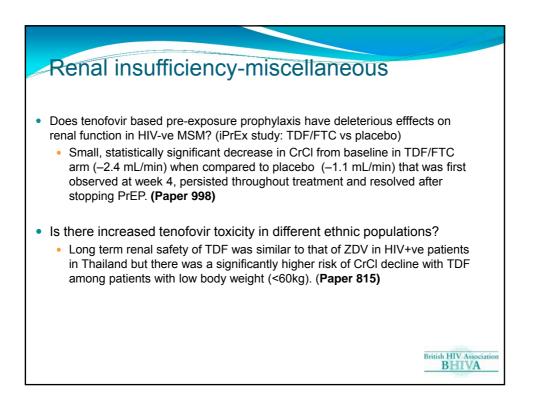

13





14









## BHIVA 'Best of CROI' Working Party 2013

- Dr A Apoola, Royal Derby Hospital
- Dr D Asboe, Chelsea and Westminster Hospital, London
- Dr S Bhagani, Royal Free Hospital, London
- Dr D Chadwick, James cook University Hospital, Middlesbrough
- Dr D Churchill, Royal Sussex County Hospital, Brighton
- Dr P Collini, Sheffield Teaching Hospitals NHS Trust
- Dr S Das, Coventry and Warwickshire Hospital
- Dr D Dockrell, Royal Hallamshire Hospital, Sheffield
- Dr MJ Fisher, Royal Sussex County Hospital, Brighton
- Dr A Freeman, Cardiff University School of Medicine
- Dr A Garcia-Diaz, Royal Free Hospital, London
- Dr M Gompels, North Bristol NHS Trust
- Dr J Greig, Royal Hallamshire Hospital, Sheffield

- Dr R Gupta, University College London
- Prof S Khoo, Universit