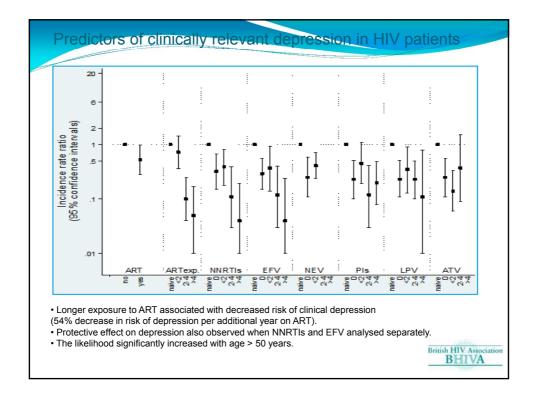

13





14









## BHIVA 'Best of CROI' Working Party 2013

- Dr A Apoola, Royal Derby Hospital
- Dr D Asboe, Chelsea and Westminster Hospital, London
- Dr S Bhagani, Royal Free Hospital, London
- Dr D Chadwick, James cook University Hospital, Middlesbrough
- Dr D Churchill, Royal Sussex County Hospital, Brighton
- Dr P Collini, Sheffield Teaching Hospitals NHS Trust
- Dr S Das, Coventry and Warwickshire Hospital
- Dr D Dockrell, Royal Hallamshire Hospital, Sheffield
- Dr MJ Fisher, Royal Sussex County Hospital, Brighton
- Dr A Freeman, Cardiff University School of Medicine
- Dr A Garcia-Diaz, Royal Free Hospital, London
- Dr M Gompels, North Bristol NHS Trust
- Dr J Greig, Royal Hallamshire Hospital, Sheffield

- Dr R Gupta, University College London
- Prof S Khoo, University of Liv