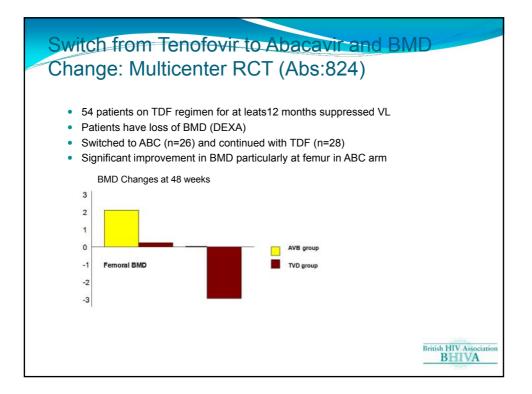

13





14









## BHIVA 'Best of CROI' Working Party 2013

- Dr A Apoola, Royal Derby Hospital
- Dr D Asboe, Chelsea and Westminster Hospital, London
- Dr S Bhagani, Royal Free Hospital, London
- Dr D Chadwick, James cook University Hospital, Middlesbrough
- Dr D Churchill, Royal Sussex County Hospital, Brighton
- Dr P Collini, Sheffield Teaching Hospitals NHS Trust
- Dr S Das, Coventry and Warwickshire Hospital
- Dr D Dockrell, Royal Hallamshire Hospital, Sheffield
- Dr MJ Fisher, Royal Sussex County Hospital, Brighton
- Dr A Freeman, Cardiff University School of Medicine
- Dr A Garcia-Diaz, Royal Free Hospital, London
- Dr M Gompels, North Bristol NHS Trust
- Dr J Greig, Royal Hallamshire Hospital, Sheffield

- Dr R Gupta, University College London
- Prof S Kho