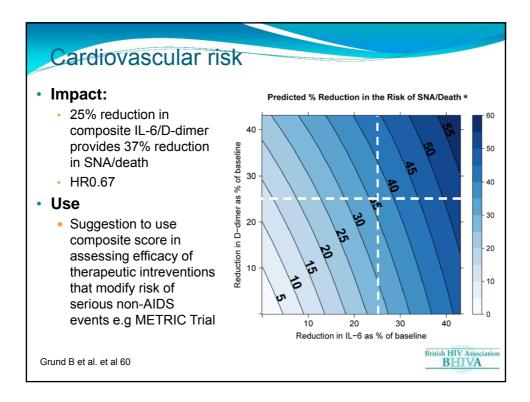

13





14









## BHIVA 'Best of CROI' Working Party 2013

- Dr A Apoola, Royal Derby Hospital
- Dr D Asboe, Chelsea and Westminster Hospital, London
- Dr S Bhagani, Royal Free Hospital, London
- Dr D Chadwick, James cook University Hospital, Middlesbrough
- Dr D Churchill, Royal Sussex County Hospital, Brighton
- Dr P Collini, Sheffield Teaching Hospitals NHS Trust
- Dr S Das, Coventry and Warwickshire Hospital
- Dr D Dockrell, Royal Hallamshire Hospital, Sheffield
- Dr MJ Fisher, Royal Sussex County Hospital, Brighton
- Dr A Freeman, Cardiff University School of Medicine
- Dr A Garcia-Diaz, Royal Free Hospital, London
- Dr M Gompels, North Bristol NHS Trust
- Dr J Greig, Royal Hallamshire Hospital, Sheffield

- Dr R Gupta, University College Lon