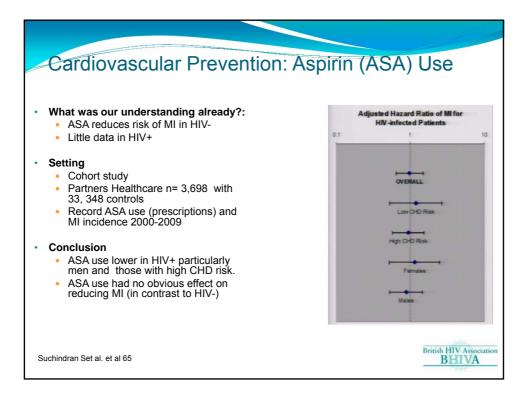

13





14









## BHIVA 'Best of CROI' Working Party 2013

- Dr A Apoola, Royal Derby Hospital
- Dr D Asboe, Chelsea and Westminster Hospital, London
- Dr S Bhagani, Royal Free Hospital, London
- Dr D Chadwick, James cook University Hospital, Middlesbrough
- Dr D Churchill, Royal Sussex County Hospital, Brighton
- Dr P Collini, Sheffield Teaching Hospitals NHS Trust
- Dr S Das, Coventry and Warwickshire Hospital
- Dr D Dockrell, Royal Hallamshire Hospital, Sheffield
- Dr MJ Fisher, Royal Sussex County Hospital, Brighton
- Dr A Freeman, Cardiff University School of Medicine
- Dr A Garcia-Diaz, Royal Free Hospital, London
- Dr M Gompels, North Bristol NHS Trust
- Dr J Greig, Royal Hallamshire Hospital, Sheffield

- Dr R Gupta, University College Londo