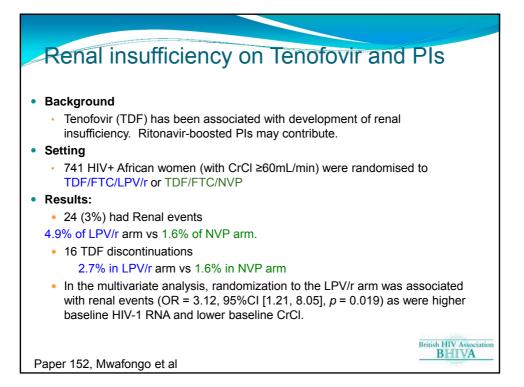

13





14









## BHIVA 'Best of CROI' Working Party 2013

- Dr A Apoola, Royal Derby Hospital
- Dr D Asboe, Chelsea and Westminster Hospital, London
- Dr S Bhagani, Royal Free Hospital, London
- Dr D Chadwick, James cook University Hospital, Middlesbrough
- Dr D Churchill, Royal Sussex County Hospital, Brighton
- Dr P Collini, Sheffield Teaching Hospitals NHS Trust
- Dr S Das, Coventry and Warwickshire Hospital
- Dr D Dockrell, Royal Hallamshire Hospital, Sheffield
- Dr MJ Fisher, Royal Sussex County Hospital, Brighton
- Dr A Freeman, Cardiff University School of Medicine
- Dr A Garcia-Diaz, Royal Free Hospital, London
- Dr M Gompels, North Bristol NHS Trust
- Dr J Greig, Royal Hallamshire Hospital, Sheffield

- Dr R Gupta, University College London
- Prof S Khoo, Univers