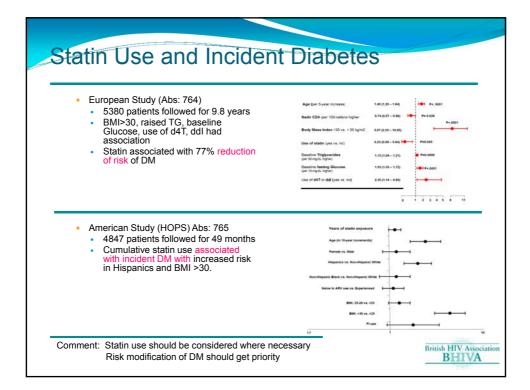

13





14









## BHIVA 'Best of CROI' Working Party 2013

- Dr A Apoola, Royal Derby Hospital
- Dr D Asboe, Chelsea and Westminster Hospital, London
- Dr S Bhagani, Royal Free Hospital, London
- Dr D Chadwick, James cook University Hospital, Middlesbrough
- Dr D Churchill, Royal Sussex County Hospital, Brighton
- Dr P Collini, Sheffield Teaching Hospitals NHS Trust
- Dr S Das, Coventry and Warwickshire Hospital
- Dr D Dockrell, Royal Hallamshire Hospital, Sheffield
- Dr MJ Fisher, Royal Sussex County Hospital, Brighton
- Dr A Freeman, Cardiff University School of Medicine
- Dr A Garcia-Diaz, Royal Free Hospital, London
- Dr M Gompels, North Bristol NHS Trust
- Dr J Greig, Royal Hallamshire Hospital, Sheffield

- Dr R Gupta, University College London
- Pr